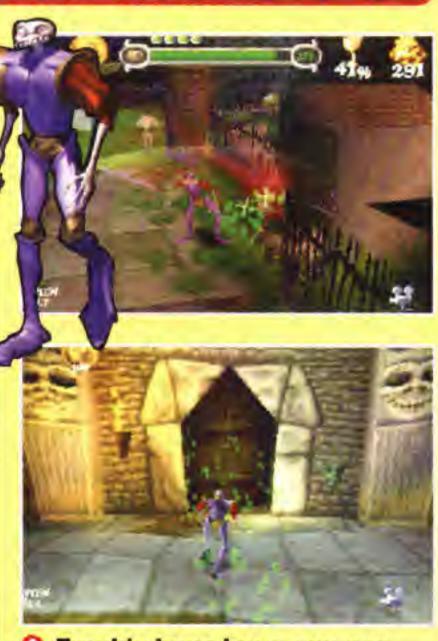

nyone who's caught a glimpse of MediEvil while it's been in development will immediately say the same thing - it's Ghouls 'n' Ghosts 3D. A pretty accurate statement, except that this game isn't made by Capcom. The comparisons

are raised because of the level design, the weapon attacks and the enemies - all of which are remarkably similar. Of course the twist is that this game is 3D, and comes 10 years later than Capcom's classic, but there's also a few more additions to the gameplay, as

### CALL THE LAWYERS

It looks to us like the designers of MediEvil were heavily influenced by Tim Burton's movie Nightmare Before Christmas. Sir Dan and Jack Skellington look like they had the same parents, and even the music is eerily similar to the movie's tunes. If you want further convincing, check out the graveyard level, and the short intro that accompanies this preview version of the game.

# CAN YOU SMELL WHAT ZAROK IS COOKING?

If you've been playing games for longer than a few years you'll be familiar with ropey plots to get a game in motion. MediEvil features that old staple of an evil sorcerer called Zarok who wants to take over the world, and he's brought back the dead to serve his plan. Guess who you play? The hero! In this game his name's Sir Dan Fortesque, an age old hero. He's been brought back from the grave too. The task ahead is 30 levels long, featuring many enemies to defeat, puzzles to solve and some rather nice music.

Remember, nothing remains hidden under the gaze of an angel

It's Jack Skellington. Oh no, it's Sir Dan. You can tell by the missing bottom jaw and one un-decomposed eyeball.

PREVIEW ONLY

### FOLLOW THE GREEN SLIMY PATH

The gameplay involves navigating the maze-like levels, hacking down the marauding zombies and assorted evil creatures and gathering rune stones. These stones act as keys to locked doors. Allowing you access to new parts of the level. Always be on the lookout for a level exit that is accompanied by a trail of green slime. This is where Zarok has left the present location to start trouble in a new area. Quickly follow it.

Zarok's been here, you can tell by his radioactive body odour.

ONLY

The Phantom's playing is awful. Teach him a new tune to progress.

G Watch out for trolls,

little midgets

who will nick

your weapons.

they're thieving